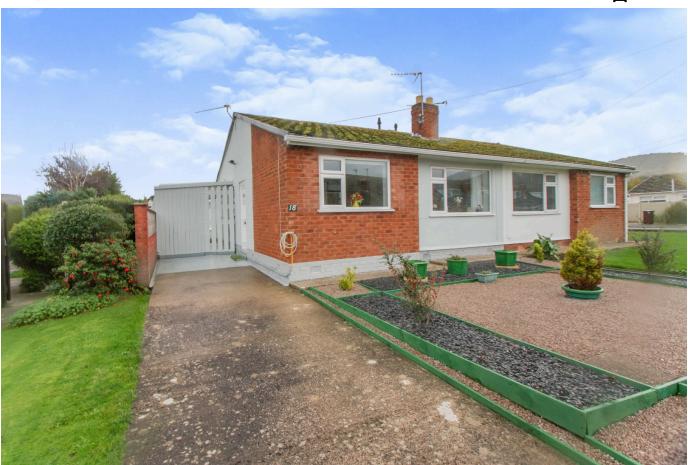

## 18 Lon Garnedd, Abergele, Conwy, LL22 7ER

£185,000 Page 2 Land 1

Just so convenient for town! This semi detached bungalow is just a short walk from the centre of Abergele, with Tesco, a variety of shops and the library accessed within minutes. The beach at Pensarn and the A55 Expressway are all within one mile. The property benefits from gas central heating, double glazing and easy to maintain gardens. Accommodation consists of lounge, kitchen, two bedrooms and shower room.

## **Key Features**

- · Semi detached bungalow
- · Gas central heating
- Gardens
- Close to bus services
- Freehold

- · Pleasant and convenient location
- · Two double bedrooms
- Driveway parking
- · EPC rating D
- · Council tax band C